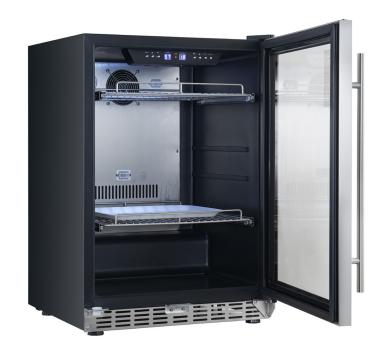

## {THE PIGLET}

The smallest of our range is a great option for the small batch curer. Fits under a bench, making it the perfect option for your kitchen

Height: 875mm Width: 595mm Depth: 600mm

## Meat capacity:

15 to 20kg

(Max Batch Size: 10kg)

Temperature: 5°C to 25°C Humidity: 60% to 90% Shelves: Two

{LOCAL CLEAVER AGENT}